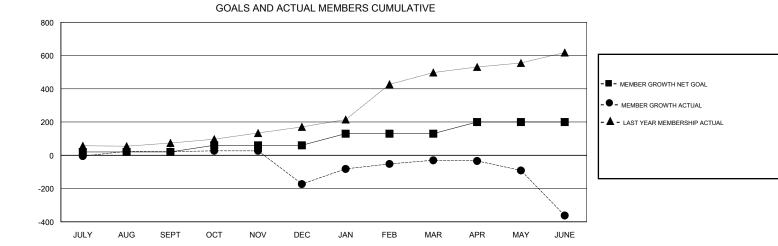

## GMT: KHAGENDRA SITAULA

| GMT: KHAGENDRA SITAULA |               |           | LOCATION PAKISTAN |                                  |                           |                         | GMT CA                                             |  |
|------------------------|---------------|-----------|-------------------|----------------------------------|---------------------------|-------------------------|----------------------------------------------------|--|
|                        | Club          | s         |                   | Members<br>RESULTS FOR 2018-2019 |                           |                         |                                                    |  |
|                        | RESULTS FOR   | 2018-2019 |                   |                                  |                           |                         |                                                    |  |
| QUARTER                | NEW CLUB GOAL | NEW CLUBS | DROPPED CLUBS     | QUARTER                          | MEMBER GROWTH NET<br>GOAL | MEMBER GROWTH<br>ACTUAL | DROPPED<br>MEMBERS ACTUAL<br>(including transfers) |  |
| JULY/AUG/SEPT          | 1             | 2         | 2                 | JULY/AUG/SEPT                    | 20                        | 82                      | 50                                                 |  |
| OCT/NOV/DEC            | 2             | 0         | 1                 | OCT/NOV/DEC                      | 40                        | 87                      | 257                                                |  |
| JAN/FEB/MAR            | 2             | 3         | 2                 | JAN/FEB/MAR                      | 70                        | 235                     | 66                                                 |  |
| APR/MAY/JUNE           | 2             | 1         | 2                 | APR/MAY/JUNE                     | 70                        | 101                     | 405                                                |  |