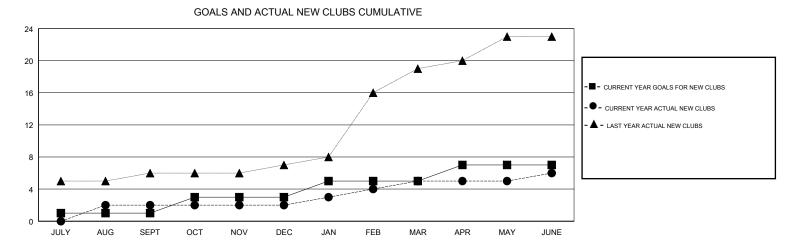

## GMT: KHAGENDRA SITAULA

| GMT: KHAGENDRA SITAULA |               |           | LOCATION PAKISTAN |                                  |                           |                         | GMT CA                                             |  |
|------------------------|---------------|-----------|-------------------|----------------------------------|---------------------------|-------------------------|----------------------------------------------------|--|
|                        | Club          | s         |                   | Members<br>RESULTS FOR 2018-2019 |                           |                         |                                                    |  |
|                        | RESULTS FOR   | 2018-2019 |                   |                                  |                           |                         |                                                    |  |
| QUARTER                | NEW CLUB GOAL | NEW CLUBS | DROPPED CLUBS     | QUARTER                          | MEMBER GROWTH NET<br>GOAL | MEMBER GROWTH<br>ACTUAL | DROPPED<br>MEMBERS ACTUAL<br>(including transfers) |  |
| JULY/AUG/SEPT          | 1             | 2         | 2                 | JULY/AUG/SEPT                    | 20                        | 82                      | 50                                                 |  |
| OCT/NOV/DEC            | 2             | 0         | 1                 | OCT/NOV/DEC                      | 40                        | 87                      | 257                                                |  |
| JAN/FEB/MAR            | 2             | 3         | 2                 | JAN/FEB/MAR                      | 70                        | 235                     | 66                                                 |  |
| APR/MAY/JUNE           | 2             | 1         | 2                 | APR/MAY/JUNE                     | 70                        | 101                     | 405                                                |  |